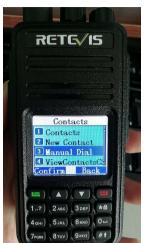

## **TO CONNECT TO A DIAL ON DEMAND TALK GROUP**

- 1. Make sure your radio is tuned to Timeslot 1 talk Group 9.
- 2. Go to the menu system and select 'CONTACTS'.
- 3. Select the menu option for 'MANUAL DIAL' Then 'PRIVATE CALL'
- 4. Enter the Talk Group number you wish to call and then press 'TRANSMIT' (PTT) for about a second to ensure the radio transmitted.
  - Most radios will make an audible sound, or you will see the TX LED light, then release the PTT.
- 5. If successful your radio will announce "Connected to xxxx" where xxxx is the talk group you dialled.