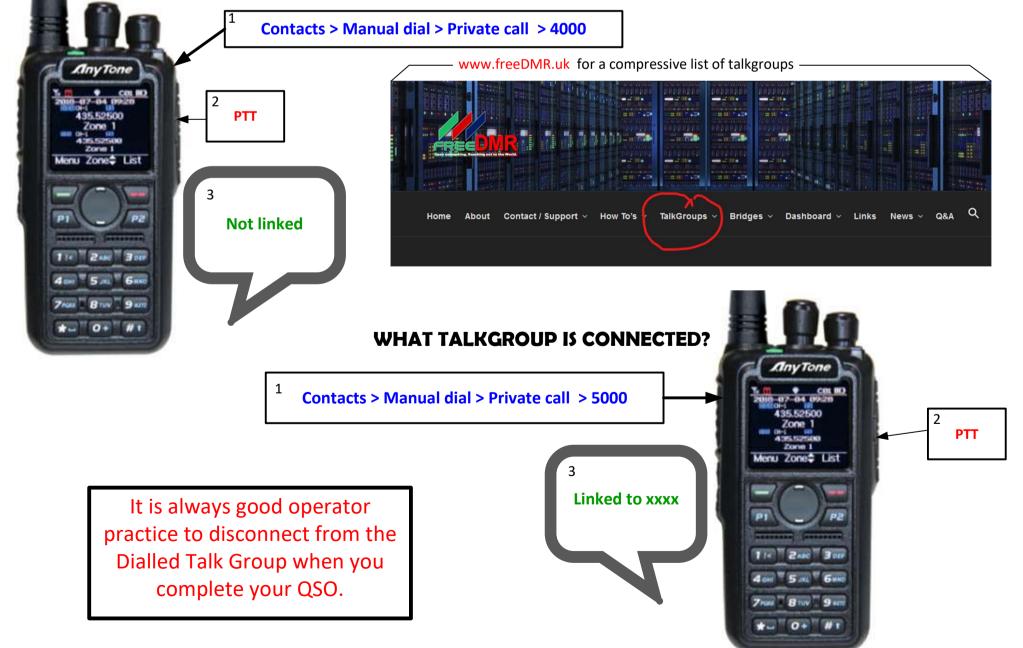

## **TO CONNECT TO A DIAL ON DEMAND TALK GROUP**

- 1. Make sure your radio is tuned to Timeslot 1 talk Group 9.
- 2. Go to the menu system and select 'CONTACTS'.
- 3. Select the menu option for 'MANUAL DIAL' Then 'PRIVATE CALL'
- 4. Enter the Talk Group number you wish to call and then press 'TRANSMIT' (PTT) for about a second to ensure the radio transmitted.
  - Most radios will make an audible sound, or you will see the TX LED light, then release the PTT.
- 5. If successful your radio will announce "Connected to xxxx" where xxxx is the talk group you dialled.