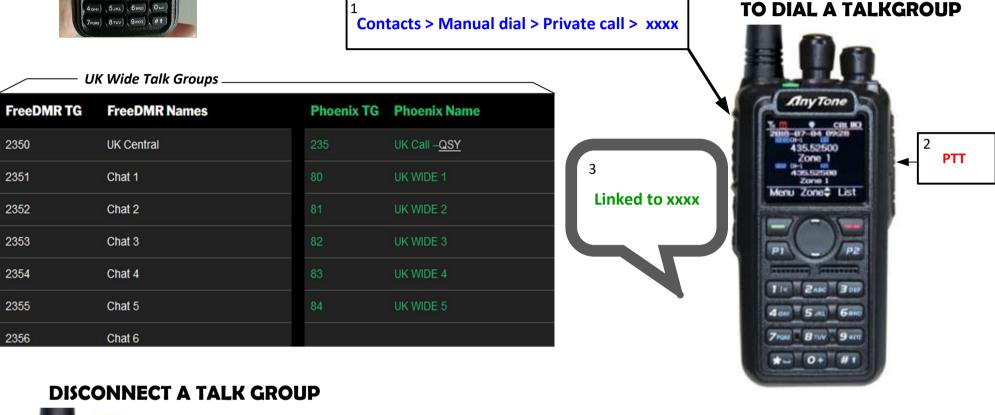

## **TO CONNECT TO A DIAL ON DEMAND TALK GROUP**

- 1. Make sure your radio is tuned to Timeslot 1 talk Group 9.
- 2. Go to the menu system and select 'CONTACTS'.
- 3. Select the menu option for 'MANUAL DIAL' Then 'PRIVATE CALL'
- 4. Enter the Talk Group number you wish to call and then press 'TRANSMIT' (PTT) for about a second to ensure the radio transmitted.
  - Most radios will make an audible sound, or you will see the TX LED light, then release the PTT.
- 5. If successful your radio will announce "Connected to xxxx" where xxxx is the talk group you dialled.